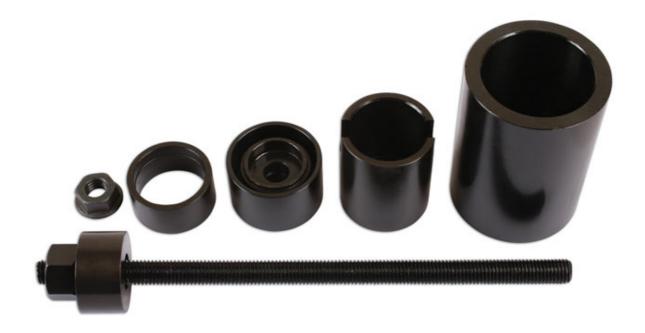

## Rear Hub Bush Tool Kit - for BMW 1, 3 Series

Part of a range of vehicle specific tools, for the removal and fitting of bushes and ball joints, without having to remove suspension legs, subframes, wishbones, trailing arms etc from the vehicle. Designed to be used in-situ, although many can also be used in a workshop press if circumstances require.

## **Additional Information**

- Outer suspension joint applications: BMW 1 Series (2003 2015), 2 Series (2014 2017), 3 Series (2004 2012), 3 Series (2011 2016), 4 Series (2012 2017), X1 (2009 2015).
- Outer track control joint applications: BMW 1 Series (2012 2015), 2 Series (2014 2017), 3 Series (2011 2016), 4 Series (2012 2017).
- Equivalent to BMW OEM 33 4 450 (split bush compressor), 33 4 460 (camber arm bush extraction/insertion tool), 33 4 480 (trailing arm joint extraction/insertion tool).
- · Use with Ratchet Ring Spanner Flexi Head 24mm (Part No. 5753).
- · Always lubricate the force screw with molybdenum disulphide grease before use.