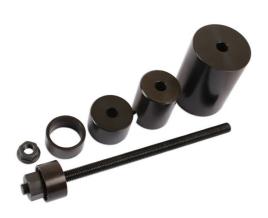

## Rear Hub Bush Tool Kit - for BMW 1, 3 Series

Part of a range of vehicle specific tools, for the removal and fitting of bushes and ball joints, without having to remove suspension legs, subframes, wishbones, trailing arms etc from the vehicle. Designed to be used in-situ, although many can also be used in a workshop press if circumstances require.

## **Additional Information**

- Outer suspension joint applications: BMW 1 Series (2003 2015), 2 Series (2014 2017), 3 Series (2004 2012), 3 Series (2011 2016), 4 Series (2012 2017), X1 (2009 2015).
- Outer track control joint applications: BMW 1 Series (2012 2015), 2 Series (2014 2017), 3 Series (2011 2016), 4 Series (2012 2017).
- Equivalent to BMW OEM 33 4 450 (split bush compressor), 33 4 460 (camber arm bush extraction/insertion tool), 33 4 480 (trailing arm joint extraction/insertion tool).
- · Use with Ratchet Ring Spanner Flexi Head 24mm (Part No. 5753).
- · Always lubricate the force screw with molybdenum disulphide grease before use.