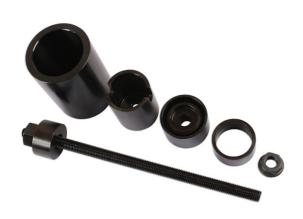

## Rear Hub Bush Tool Kit - for BMW 1, 3 Series

Part of a range of vehicle specific tools, for the removal and fitting of bushes and ball joints, without having to remove suspension legs, subframes, wishbones, trailing arms etc from the vehicle. Designed to be used in-situ, although many can also be used in a workshop press if circumstances require.

## **Additional Information**

- Outer suspension joint applications: BMW 1 Series (2003 2015), 2 Series (2014 2017), 3 Series (2004 2012), 3 Series (2011 2016), 4 Series (2012 2017), X1 (2009 2015).
- Outer track control joint applications: BMW 1 Series (2012 2015), 2 Series (2014 2017), 3 Series (2011 2016), 4 Series (2012 2017).
- Equivalent to BMW OEM 33 4 450 (split bush compressor), 33 4 460 (camber arm bush extraction/insertion tool), 33 4 480 (trailing arm joint extraction/insertion tool).
- · Use with Ratchet Ring Spanner Flexi Head 24mm (Part No. 5753).
- · Always lubricate the force screw with molybdenum disulphide grease before use.